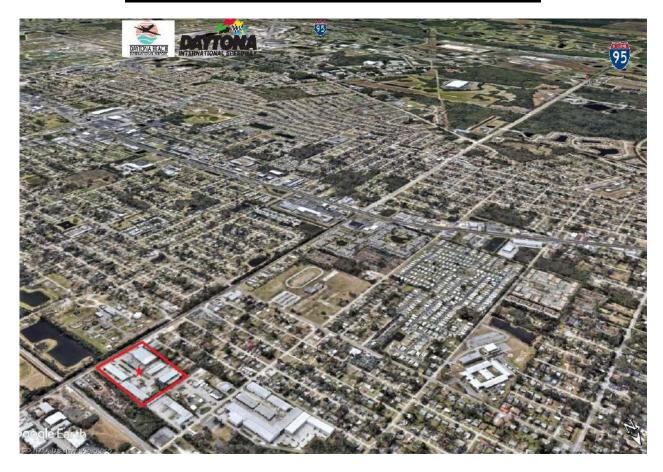

### **HOLLY HILL BUSINESS PARK**

456 LPGA Blvd, Holly Hill, FL 32117



#### **Prepared By:**

NOVA PROPERTY MANAGEMENT 745 S NOVA ROAD ORMOND BEACH, FL 32174

#### **STEVEN I UNATIN**

OFFICE: (386)677-9246 - FAX: (386)672-2674

Email: novapropmgmt@gmail.com

Website: www.novapropertymgmt.com

#### PROPERTY OVERVIEW



The Holly Hill Business park is an Industrial park near Daytona Beach that is on a 10 acre parcel, with 5 buildings/30 units, for a total of 103,500 sf total.

The park has easy access to I-95, I-4, US 1, 5A (Nova Rd). Eave height 18 ft. Max ceiling height 14 ft. Floor thickness 8 inches. Overhead doors, Dock high.

If you are looking for Daytona Beach commercial space, consider this property as it is on LPGA Blvd, and is a great location for industrial / retail businesses. Warehouse space units rang in size from 1,000 SF to 18,000 SF.

Tenants include resale auction, heating and air conditioning, auto repair, auto body, tile and marble, asphalt, pool supply, welding.

**Building 456 LPGA: 30,000 SF** 

Building 1111 Enterprise: 21,000 SF Building 1115 Enterprise: 24,500 SF Building 1116