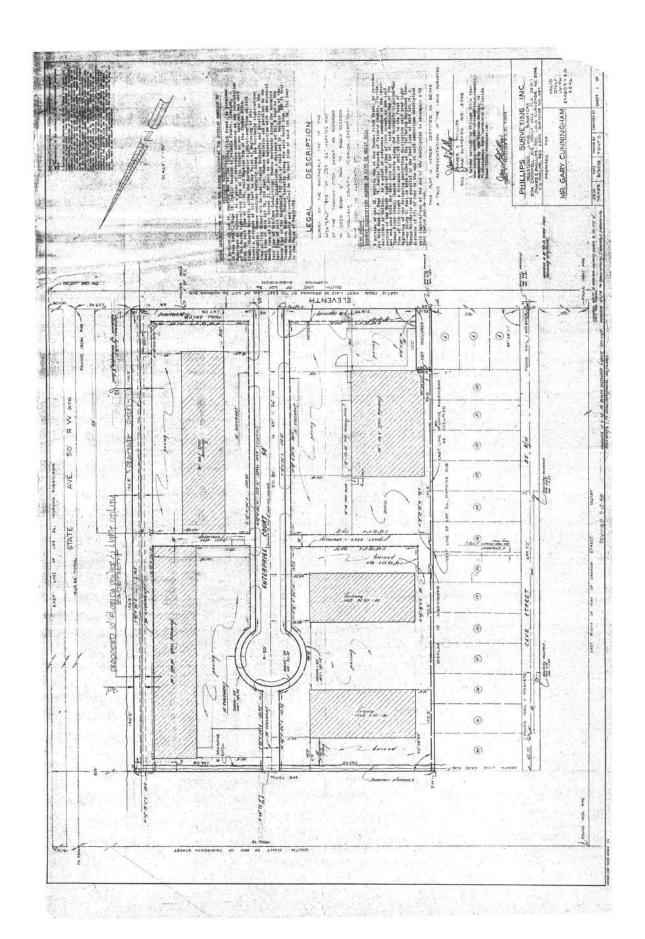

has easy access to I-95, I-4, US 1, 5A (Nova Rd). Eave height 18 ft. Max ceiling height 14 ft. Floor thickness 8 inches. Overhead doors, Dock high.

If you are looking for Daytona Beach commercial space, consider this property as it is on LPGA Blvd, and is a great location for industrial / retail businesses. Warehouse space units rang in size from 1,000 SF to 18,000 SF.

Tenants include resale auction, heating and air conditioning, auto repair, auto body, tile and marble, asphalt, pool supply, welding.

**Building 456 LPGA: 30,000 SF** 

Building 1111 Enterprise: 21,000 SF Building 1115 Enterprise: 24,500 SF Building 1116 Enterprise: 14,000 SF Building 1120 Enterprise: 14,000 SF

Rent: \$8.50/SF CAM: \$.50/SF Sales Tax: 6%

# **PHOTOS**













#### **PARK LAYOUT**



### **SURVEY**



## **LOCATION MAP**



#### **TRAFFIC**



Average Daily Traffic Volume

- △ Up to 6,000 vehicles per day
- ▲ 6,001 − 15,000
- ▲ 15,001 − 30,000
- ▲ 30,001 50,000
- ▲ 50,001 100,000
- ▲ More than 100,000 per day

## **DEMOGRAPHICS**

| CENSUS 2011 SUMMARY           | 1 MILE | 3 MILES | 5 MILES | FLORIDA    | USA         |
|-------------------------------|--------|---------|---------|------------|-------------|
| Population                    | 8,816  | 60,850  | 105,140 | 18,801,310 | 308,745,538 |
| Households                    | 4,114  | 26,877  | 46,791  | 7,420,802  | 116,716,292 |
| Families                      | 2,130  | 13,774  | 24,114  | 4,835,475  | 77,538,296  |
| Average HH Size               | 2.11   | 2.16    | 2.13    | 2.48       | 2.58        |
| Owner Occupied Housing