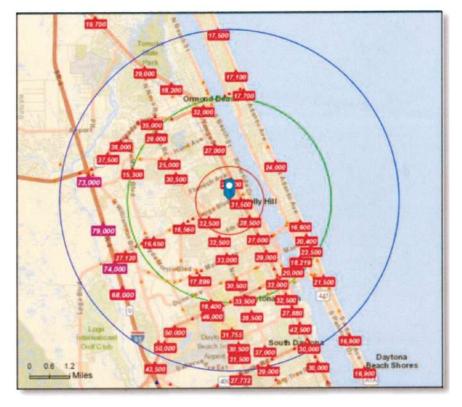

#### **TRAFFIC**

Average Daily Traffic Volume

- △ Up to 6,000 vehicles per day
- ▲ 6,001 − 15,000
- ▲ 15,001 − 30,000
- ▲ 30,001 50,000
- ▲ 50,001 100,000
- ▲ More than 100,000 per day