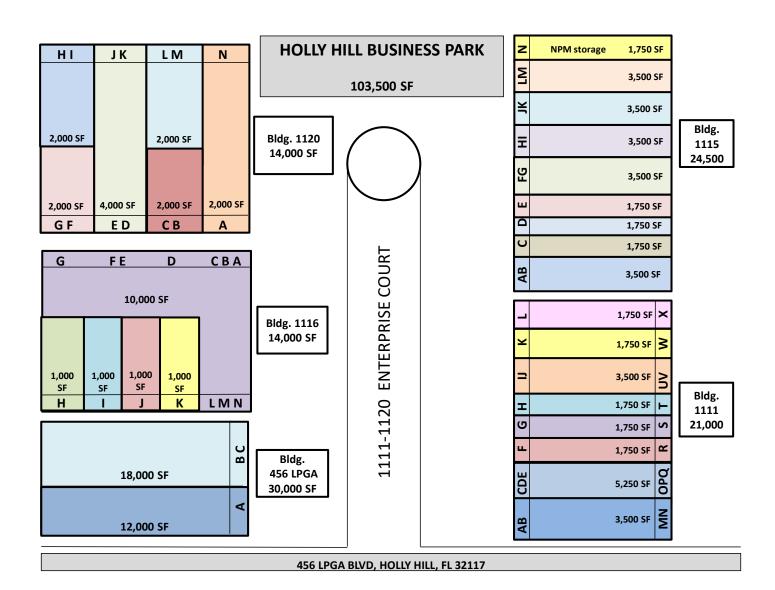

#### **PARK LAYOUT**

#### PROPERTY OVERVIEW

The Holly Hill Business park is an Industrial park near Daytona Beach that is on a 10 acre parcel, with 5 buildings/30 units, for a total of 103,500 sf total.

The park has easy access to I-95, I-4, US 1, 5A (Nova Rd). Eave height 18 ft. Max ceiling height 14 ft. Floor thickness 8 inches. Overhead doors, Dock high.

Tenants include resale auction, heating and air conditioning, auto repair, auto body, tile and marble, asphalt, pool supply, welding.

**Building 456 LPGA: 30,000 SF** 

Building 1111 Enterprise: 21,000 SF Building 1115 Enterprise: 24,500 SF Building 1116 Enterprise: 14,000 SF Building 1120 Enterprise: 14,000 SF