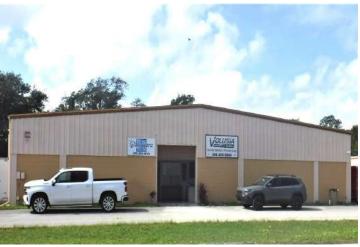

# **PHOTOS**

#### PROPERTY OVERVIEW

The Holly Hill Business park is an Industrial park near Daytona Beach that is on a 10 acre parcel, with 5 buildings/30 units, for a total of 103,500 sf total.

The park has easy access to I-95, I-4, US 1, 5A (Nova Rd). Eave height 18 ft. Max ceiling height 14 ft. Floor thickness 8 inches. Overhead doors, Dock high.

Tenants include resale auction, heating and air conditioning, auto repair, auto body, tile and marble, asphalt, pool supply, welding.

**Building 456 LPGA: 30,000 SF** 

Building 1111 Enterprise: 21,000 SF Building 1115 Enterprise: 24,500 SF Building 1116 Enterprise: 14,000 SF Building 1120 Enterprise: 14,000 SF