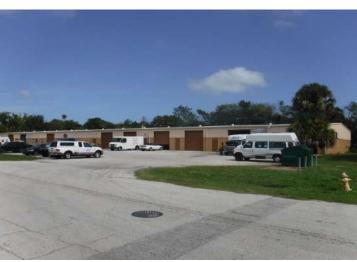

# **PHOTOS**

#### PROPERTY OVERVIEW

The Holly Hill Business park is an Industrial park near Daytona Beach that is on a 10 acre parcel, with 5 buildings/30 units, for a total of 103,500 sf total.

The park has easy access to I-95, I-4, US 1, 5A (Nova Rd). Eave height 18 ft. Max ceiling height 14 ft. Floor thickness 8 inches. Overhead doors, Dock high.

Tenants include resale auction, heating and air conditioning, auto repair, auto body, tile and marble, asphalt, pool supply, welding.

**Building 456 LPGA: 30,000 SF** 

Building 1111 Enterprise: 21,000 SF Building 1115 Enterprise: 24,500 SF Building 1116 Enterprise: 14,000 SF Building 1120 Enterprise: 14,000 SF