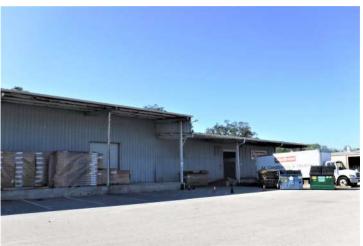

units, for a total of 103,500 sf total.

The park has easy access to I-95, I-4, US 1, 5A (Nova Rd). Eave height 18 ft. Max ceiling height 14 ft. Floor thickness 8 inches. Overhead doors, Dock high.

If you are looking for Daytona Beach commercial space, consider this property as it is on LPGA Blvd, and is a great location for industrial / retail businesses. Warehouse space units rang in size from 1,000 SF to 18,000 SF.

Tenants include resale auction, heating and air conditioning, auto repair, auto body, tile and marble, asphalt, pool supply, welding.

**Building 456 LPGA: 30,000 SF** 

Building 1111 Enterprise: 21,000 SF Building 1115 Enterprise: 24,500 SF Building 1116 Enterprise: 14,000 SF Building 1120 Enterprise: 14,000 SF

Rent: \$8.50/SF CAM: \$.50/SF Sales Tax: 6%

# **PHOTOS**













#### **PARK LAYOUT**



### **SURVEY**



## **LOCATION MAP**



#### **TRAFFIC**



Average Daily Traffic Volume

- △ Up to 6,000 vehicles per day
- ▲ 6,001 − 15,000
- ▲ 15,001 − 30,000
- ▲ 30,001 50,000
- ▲ 50,001 100,000
- ▲ More than 100,000 per day

## **DEMOGRAPHICS**

| CENSUS 2011 SUMMARY           | 1 MILE | 3 MILES | 5 MILES | FLORIDA    | USA         |
|-------------------------------|--------|---------|---------|------------|-------------|
| Population                    | 8,816  | 60,850  | 105,140 | 18,801,310 | 308,745,538 |
| Households                    | 4,114  | 26,877  | 46,791  | 7,420,802  | 116,716,292 |
| Families                      | 2,130  | 13,774  | 24,114  | 4,835,475  | 77,538,296  |
| Average HH Size               | 2.11   | 2.16    | 2.13    | 2