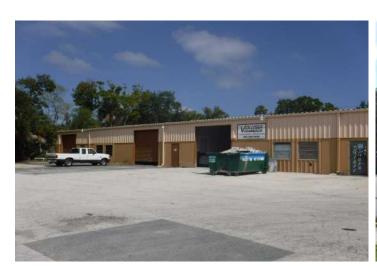

# **PHOTOS**

#### PROPERTY OVERVIEW

The Holly Hill Business park is an Industrial park near Daytona Beach that is on a 10 acre parcel, with 5 buildings/30 units, for a total of 103,500 sf total.

The park has easy access to I-95, I-4, US 1, 5A (Nova Rd). Eave height 18 ft. Max ceiling height 14 ft. Floor thickness 8 inches. Overhead doors, Dock high.

Tenants include resale auction, heating and air conditioning, auto repair, auto body, tile and marble, asphalt, pool supply, welding.

**Building 456 LPGA: 30,000 SF** 

Building 1111 Enterprise: 21,000 SF Building 1115 Enterprise: 24,500 SF Building 1116 Enterprise: 14,000 SF Building 1120 Enterprise: 14,000 SF