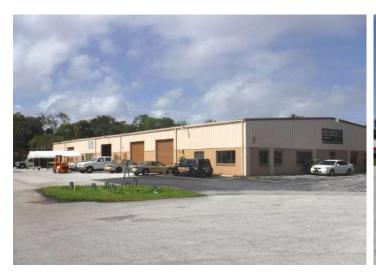

# **PHOTOS**

#### PROPERTY OVERVIEW

The Holly Hill Business park is an Industrial park near Daytona Beach that is on a 10 acre parcel, with 5 buildings/30 units, for a total of 103,500 sf total.

The park has easy access to I-95, I-4, US 1, 5A (Nova Rd). Eave height 18 ft. Max ceiling height 14 ft. Floor thickness 8 inches. Overhead doors, Dock high.

Tenants include resale auction, heating and air conditioning, auto repair, auto body, tile and marble, asphalt, pool supply, welding.

**Building 456 LPGA: 30,000 SF** 

Building 1111 Enterprise: 21,000 SF Building 1115 Enterprise: 24,500 SF Building 1116 Enterprise: 14,000 SF Building 1120 Enterprise: 14,000 SF