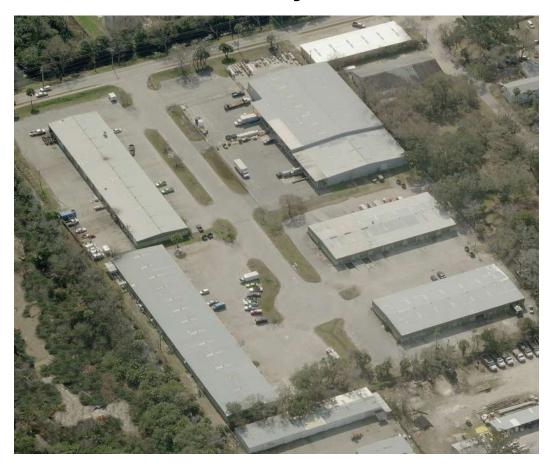

#### PROPERTY OVERVIEW

The Holly Hill Business park is an Industrial park near Daytona Beach that is on a 10 acre parcel, with 5 buildings/30 units, for a total of 103,500 sf total.

The park has easy access to I-95, I-4, US 1, 5A (Nova Rd). Eave height 18 ft. Max ceiling height 14 ft. Floor thickness 8 inches. Overhead doors, Dock high.

Tenants include resale auction, heating and air conditioning, auto repair, auto body, tile and marble, asphalt, pool supply, welding.

**Building 456 LPGA: 30,000 SF** 

Building 1111 Enterprise: 21,000 SF Building 1115 Enterprise: 24,500 SF Building 1116 Enterprise: 14,000 SF Building 1120 Enterprise: 14,000 SF

#### **PARK LAYOUT**